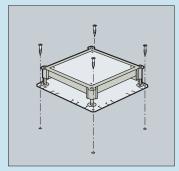

### ■ Installation principle

Height adjustment

Placing the floor ducts

Placing the lateral sides

Pouring the concrete

Cover change

Placing the floor box