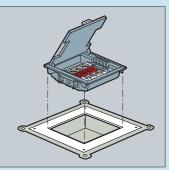

### ■ Installation principle

Height adjustment

Placing the floor ducts

Placing the lateral sides

Pouring the concrete

Cover change

Placing the floor box