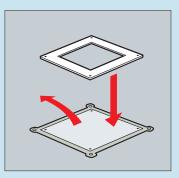

### ■ Installation principle

Height adjustment

Placing the floor ducts

Placing the lateral sides

Pouring the concrete

Cover change

Placing the floor box