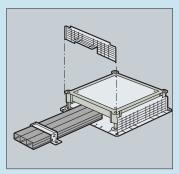

### ■ Installation principle

Height adjustment

Placing the floor ducts

Placing the lateral sides

Pouring the concrete

Cover change

Placing the floor box