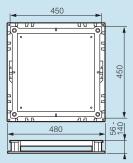

|
| 5    | 896 38  | Mounting cover plate for floor boxes<br>24 modules, or floor boxes with reduced height<br>16 modules                                                                                                                                                                                                                                                                                                                     |

**Floor boxes** (p. 742, 743)

Plastic boxes for flexible conduits (p. 743)



## **PVC floor duct and underfloor box**

for concrete

### ■ Installation principle







Height adjustment



Placing the floor ducts



Placing the lateral sides



Pouring the concrete



Cover change



Placing the floor box



#### **■** Dimensions



#### ■ Selection tables for mounting cover plate and floor box

| Cover  | For floo                          | r boxes                    |
|--------|-----------------------------------|----------------------------|
| plate  | Adjustable height<br>75 to 105 mm | Reduced height<br>65 mm    |
| 896 36 | 12 modules<br>896 05/06/07        | 10 modules<br>896 20/21/22 |
| 896 37 | 18 modules<br>896 10/11/12        |                            |
| 896 38 | 24 modules<br>896 15/16/17        | 16 modules<br>896 25/26/27 |