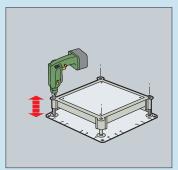

### ■ Installation principle

Height adjustment

Placing the floor ducts

Placing the lateral sides

Pouring the concrete

Cover change

Placing the floor box