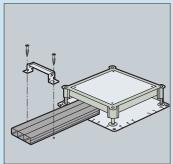

### ■ Installation principle

Height adjustment

Placing the floor ducts

Placing the lateral sides

Pouring the concrete

Cover change

Placing the floor box