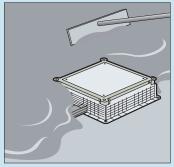

### ■ Installation principle

Height adjustment

Placing the floor ducts

Placing the lateral sides

Pouring the concrete

Cover change

Placing the floor box