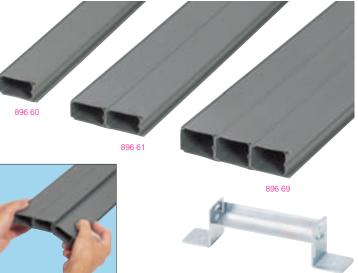

# metal underfloor boxes for concrete

| Snapfit | ting | of : | sectio | ns |
|---------|------|------|--------|----|
| Cat.No  |      |      |        |    |
| Cat.No  | 896  | 60   |        |    |

| Pack                                                                            | Cat.Nos                              | PVC floor duct                                                                                                                                                                                                                                                                                                                                                                                                                                                                                                                                                                                                                                                                                                                                                                                                                                                                                                                                                                                                                                                                                                                                                                                                                                                                                                                                                                                                                                                                                                                                                                                                                                                                                                                                                                                                                                                                                                                                                                                                                                                                                                                 |
|---------------------------------------------------------------------------------|--------------------------------------|--------------------------------------------------------------------------------------------------------------------------------------------------------------------------------------------------------------------------------------------------------------------------------------------------------------------------------------------------------------------------------------------------------------------------------------------------------------------------------------------------------------------------------------------------------------------------------------------------------------------------------------------------------------------------------------------------------------------------------------------------------------------------------------------------------------------------------------------------------------------------------------------------------------------------------------------------------------------------------------------------------------------------------------------------------------------------------------------------------------------------------------------------------------------------------------------------------------------------------------------------------------------------------------------------------------------------------------------------------------------------------------------------------------------------------------------------------------------------------------------------------------------------------------------------------------------------------------------------------------------------------------------------------------------------------------------------------------------------------------------------------------------------------------------------------------------------------------------------------------------------------------------------------------------------------------------------------------------------------------------------------------------------------------------------------------------------------------------------------------------------------|
|                                                                                 |                                      | IP 40 - IK 08 For distributing LV and ELV cabling in concrete floor installations Combines with metal underfloor boxes for cable junction or floor box installation Length: 2 m Can be joined to make the number of compartments required (for immediate use or standby)                                                                                                                                                                                                                                                                                                                                                                                                                                                                                                                                                                                                                                                                                                                                                                                                                                                                                                                                                                                                                                                                                                                                                                                                                                                                                                                                                                                                                                                                                                                                                                                                                                                                                                                                                                                                                                                       |
| 16 <sup>(1)</sup> 12 <sup>(1)</sup> 14 <sup>(1)</sup> 6 <sup>(1)</sup>          | 896 60<br>896 61<br>896 62<br>896 63 | The state of the s |
| 12 <sup>(1)</sup><br>16 <sup>(1)</sup><br>10 <sup>(1)</sup><br>8 <sup>(1)</sup> | 896 67<br>896 68<br>896 69<br>896 70 | 100 x 38 mm with 2 compartments                                                                                                                                                                                                                                                                                                                                                                                                                                                                                                                                                                                                                                                                                                                                                                                                                                                                                                                                                                                                                                                                                                                                                                                                                                                                                                                                                                                                                                                                                                                                                                                                                                                                                                                                                                                                                                                                                                                                                                                                                                                                                                |
|                                                                                 |                                      | Fixing / coupling accessories                                                                                                                                                                                                                                                                                                                                                                                                                                                                                                                                                                                                                                                                                                                                                                                                                                                                                                                                                                                                                                                                                                                                                                                                                                                                                                                                                                                                                                                                                                                                                                                                                                                                                                                                                                                                                                                                                                                                                                                                                                                                                                  |