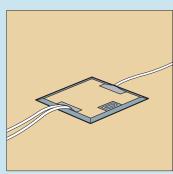

### ■ Installation principle

Height adjustment

Placing the floor ducts

Placing the lateral sides

Pouring the concrete

Cover change

Placing the floor box