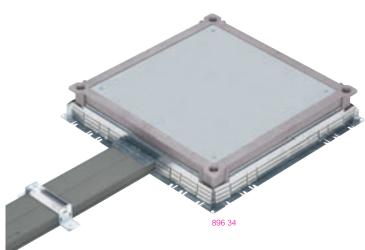

| Pack | Cat.Nos | Metal underfloor box                                                                                                                                                                                                                                                                                                                                                                                                     |
|------|---------|--------------------------------------------------------------------------------------------------------------------------------------------------------------------------------------------------------------------------------------------------------------------------------------------------------------------------------------------------------------------------------------------------------------------------|
|      |         | For junction of LV and ELV cabling and/or installation of floor boxes (see p. 742) Height adjustable from 56 mm to 140 mm using 4 inserts located in the box corners and a tool adapting to electric drill or screwdriver The bendable side walls for joining with different sizes of floor ducts Supplied with worksite protection cover to be replaced by blanking cover plate or mounting cover plate for floor boxes |
| 1    | 896 34  | Box<br>Universal box                                                                                                                                                                                                                                                                                                                                                                                                     |
|      |         | Cover plates Thickness 3 mm                                                                                                                                                                                                                                                                                                                                                                                              |
| 5    | 896 35  | ***************************************                                                                                                                                                                                                                                                                                                                                                                                  |
| 5    | 896 36  | Mounting cover plate for floor boxes 12 modules, or floor boxes with reduced height 10 modules                                                                                                                                                                                                                                                                                                                           |
| 5    | 896 37  | Mounting cover plate for floor boxes 18 modules                                                                                                                                                                                                                                                                                                                                                                          |
| 5    | 896 38  | Mounting cover plate for floor boxes<br>24 modules, or floor boxes with reduced height<br>16 modules                                                                                                                                                                                                                                                                                                                     |