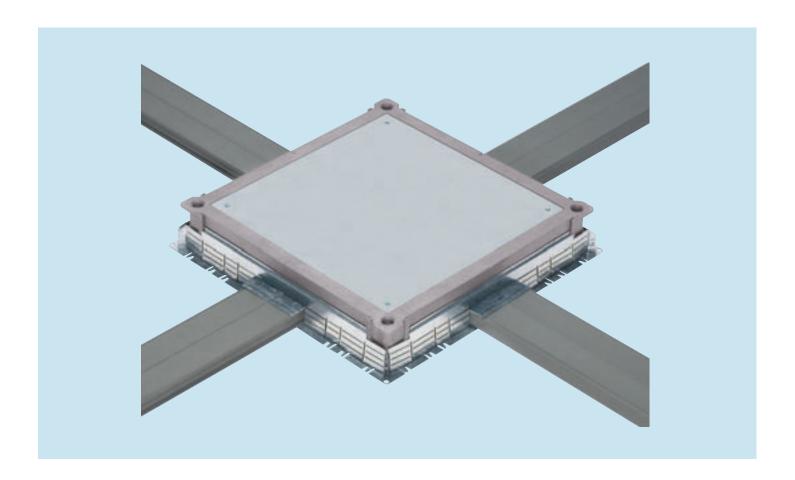

| Pack | Cat.Nos | Metal underfloor box                                                                                                                                                                                                                                                                                                                                                                                                     |
|------|---------|--------------------------------------------------------------------------------------------------------------------------------------------------------------------------------------------------------------------------------------------------------------------------------------------------------------------------------------------------------------------------------------------------------------------------|
|      |         | For junction of LV and ELV cabling and/or installation of floor boxes (see p. 742) Height adjustable from 56 mm to 140 mm using 4 inserts located in the box corners and a tool adapting to electric drill or screwdriver The bendable side walls for joining with different sizes of floor ducts Supplied with worksite protection cover to be replaced by blanking cover plate or mounting cover plate for floor boxes |
| 1    | 896 34  | Box<br>Universal box                                                                                                                                                                                                                                                                                                                                                                                                     |
|      |         | Cover plates Thickness 3 mm                                                                                                                                                                                                                                                                                                                                                                                              |
| 5    | 896 35  | ***************************************                                                                                                                                                                                                                                                                                                                                                                                  |
| 5    | 896 36  | Mounting cover plate for floor boxes 12 modules, or floor boxes with reduced height 10 modules                                                                                                                                                                                                                                                                                                                           |
| 5    | 896 37  | Mounting cover plate for floor boxes 18 modules                                                                                                                                                                                                                                                                                                                                                                          |
| 5    | 896 38  | Mounting cover plate for floor boxes<br>24 modules, or floor boxes with reduced height<br>16 modules                                                                                                                                                                                                                                                                                                                     |

## **PVC floor duct and underfloor box**

for concrete