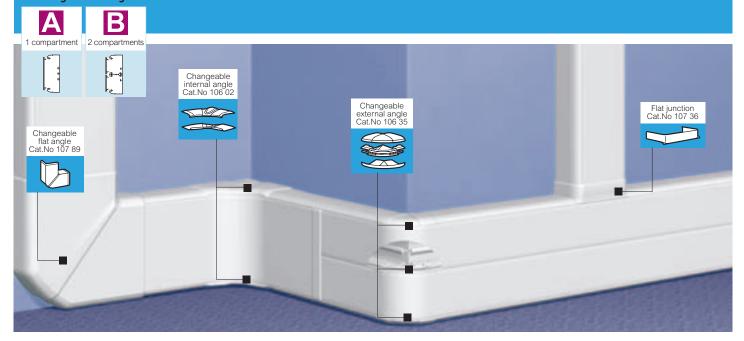

## **Trunking** Angles and end caps (continued) Pack Cat.Nos Pack Cat.Nos 1 comp. Cover 130 2 comp. Cover 65 Suitable for a wide range of requirements and applications: - Distribution: large wiring capacity and wide Α В 106 22 Changeable external angle, from $60^{\circ}$ to $120^{\circ}$ for $50 \times 80/50 \times 105/50 \times 150$ and $50 \times 195$ mm 10 access to the wiring space Installation: can be used with other ranges: Mosaic or Lexic 1 comp. Cover 130 trunkings 106 35 Changeable external angle, 5 Α В **Body** from 60° to 120° for 50 x 150 and 104 32 10(1) 50 x 150 mm 50 x 195 mm trunkings Supplied without cover 90° flat angle 107 89 Length 2 m 5 Flexible covers 107 03 Left or right end cap 10 Fit on to the whole trunking including in internal or external angles Length 2 m **Junctions** 105 21 Partial cover width 65 mm 20(1) 8(1) Flat junctions 105 24 Full cover width 130 mm 5 107 35 To tap-off to an 80 mm wide **Partitions** trunking Length 2 m 48(1) 104 72 Division partition, 107 37 To tap-off to a 105 mm wide 5 for fitting partial covers trunking equipped with a 65 mm 105 82 cover 24(1) Separation partition 5 107 36 To tap-off to a 105 mm wide trunking equipped with an 85 mm Body joint For aligning bases during cover 20 106 91 Angled junction installation To tap-off in an internal angle 5 107 63 to 35 x 80, 35 x 105, 50 x 80 or 20 106 92 Body joint, attached with adhesive (fit at the end of installation) 50 x 105 mm trunking Used with an internal angle 10 108 04 | 108 01 Cover joint Cat.No 106 02 or 106 06 **Accessories** Angles and end caps 1 comp. Cover 130 2 comp. Cover 65 Internal and external angles Α В Include the 2 components for the top and bottom of the trunking and 1 partition junction to ensure continuity of partitions 106 86 50 106 81 1 comp. 2 comp. Cover 130 Cover 65 and to hold the cover in place for the 308.81 Base for clamp 100 Α В 2 compartments trunking only Changeable internal angle, from 85° to 95° for 50 x 80/50 x 105/ 50 x 150 and 50 x 195 mm trunkings 106 02 10 Installation accessories (p. 724) Changeable internal angle, 5 106 06