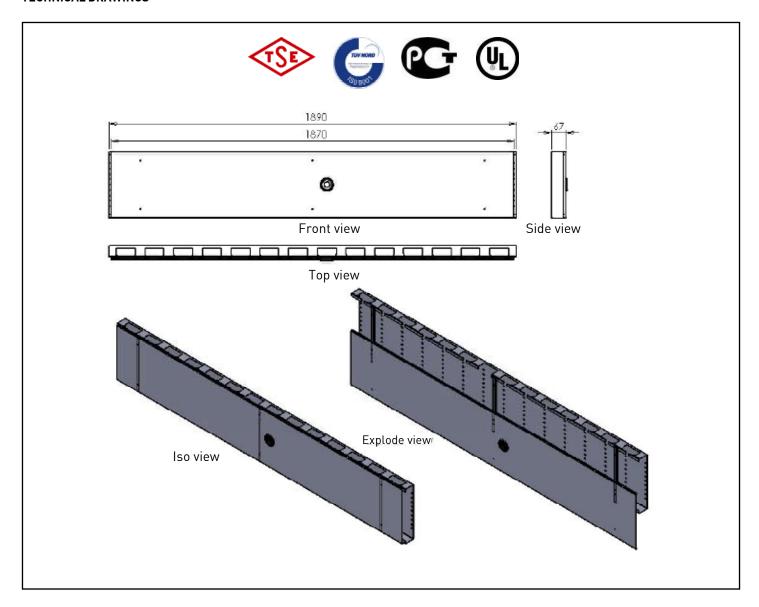

| 39U Vertical cable management channels with sliding cover<br>800x800 and 800x1000 Universalline Jumbo |                                                          |             |  |  |
|-------------------------------------------------------------------------------------------------------|----------------------------------------------------------|-------------|--|--|
| Order No                                                                                              | Product Definition Dimensions (wxdxh) mm                 |             |  |  |
| M44TRK39                                                                                              | 39U Vertical cable management channel with sliding cover | 70x310x1769 |  |  |