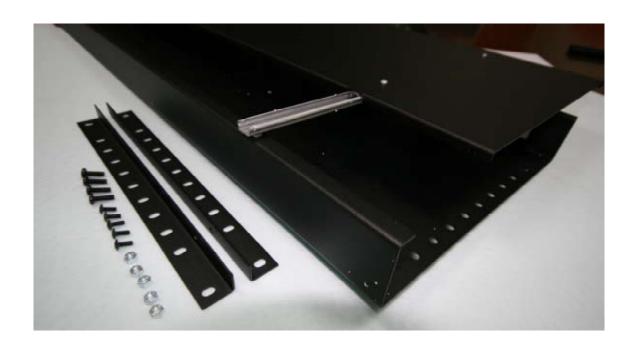

#### **FEATURES**

It is designed to manage large patch cable bundles in front of lhe cabinet.

It is installed through the cabinet height and each U dimension. There are holes to pass horizantal palch cables on vertical axis.

Reduce %50 labour costs

Colour: Ral7035 white or Ral9005 black

Suitable to use with RelayRACK and SYSTEM rack units.

| Material Definition and Properties, Thicknesses and Shipment Configuration                 |        |                                         |      |  |
|--------------------------------------------------------------------------------------------|--------|-----------------------------------------|------|--|
| Part Definition Material Material definition & properties Shipment Configuration thickness |        |                                         |      |  |
| Cable Management Body                                                                      | 1,5 mm | DIN EN 10130 - 99 EREGLI DC-01 6112 CRS | 1ea. |  |
| Sliding Cover                                                                              | 1,5 mm | DIN EN 10130 - 99 EREGLI DC-01 6112 CRS | 1ea. |  |