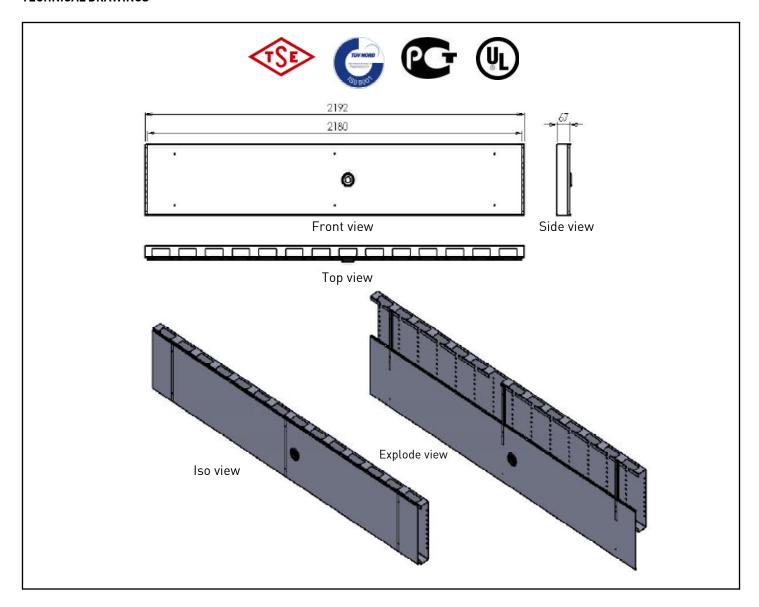

| 44U Vertical cable management channels with sliding cover 800x800 and 800x1000 Universalline Jumbo |                                          |  |  |  |
|----------------------------------------------------------------------------------------------------|------------------------------------------|--|--|--|
| Order No                                                                                           | Product Definition Dimensions (wxdxh) mm |  |  |  |
| M44TRK44                                                                                           | 70x310x1979                              |  |  |  |