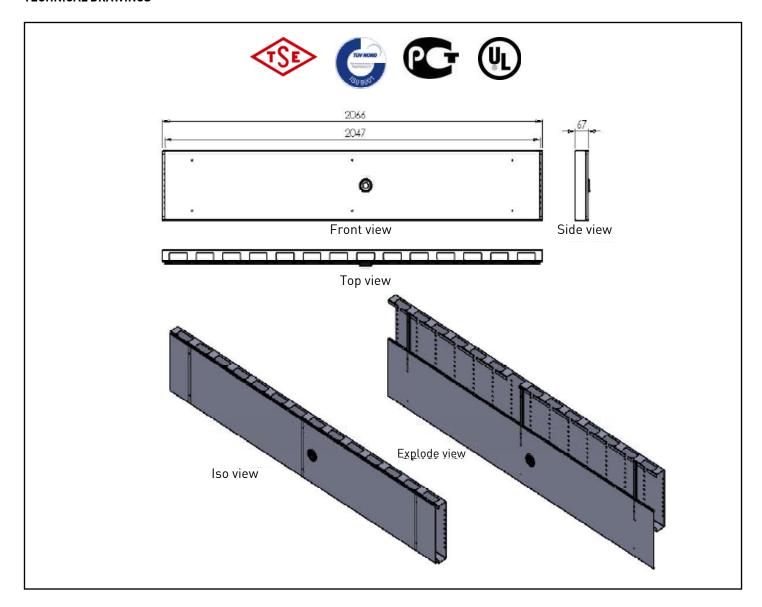

| 42U Vertical cable management channels with sliding cover<br>800x800 and 800x1000 Universalline Jumbo |                                                          |  |  |
|-------------------------------------------------------------------------------------------------------|----------------------------------------------------------|--|--|
| Order No                                                                                              | Product Definition Dimensions (wxdxh) mm                 |  |  |
| M44TRK42                                                                                              | 42U Vertical cable management channel with sliding cover |  |  |