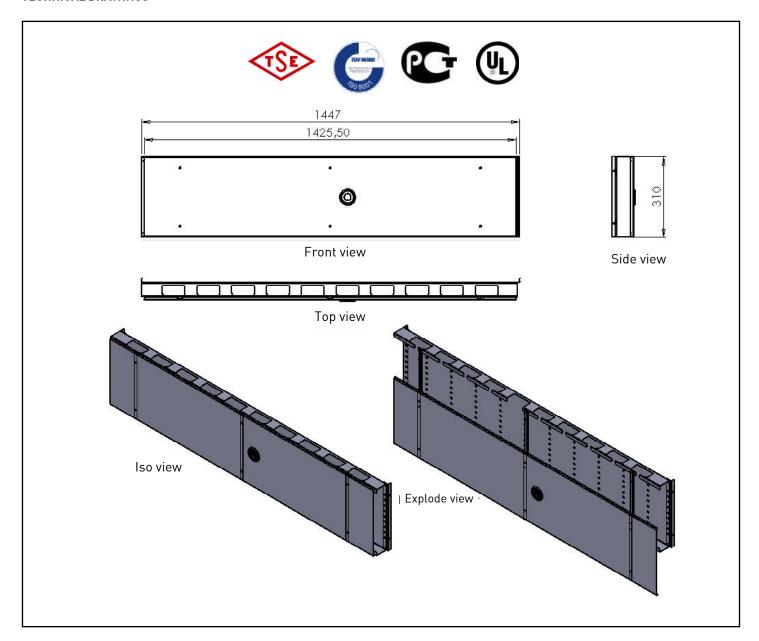

A Group brand | | legrand

| 32U Vertical cable management channels with sliding cover<br>800x800 and 800x1000 Universalline Jumbo |                                    |  |  |
|-------------------------------------------------------------------------------------------------------|------------------------------------|--|--|
| Order No                                                                                              | Product Definition Dimensi (wxdxh) |  |  |
| M44TRK32                                                                                              | 70x310x1447                        |  |  |

| Shipping Data |          |                                          |                    |                      |
|---------------|----------|------------------------------------------|--------------------|----------------------|
| Order No      | Quantity | Shipping Dimension<br>(palette)<br>WxHxD | Net Weight<br>(kg) | Gross Weight<br>(kg) |
| M44TRK32      | 1        | 1,480x420x80                             | 13,000             | 14,600               |