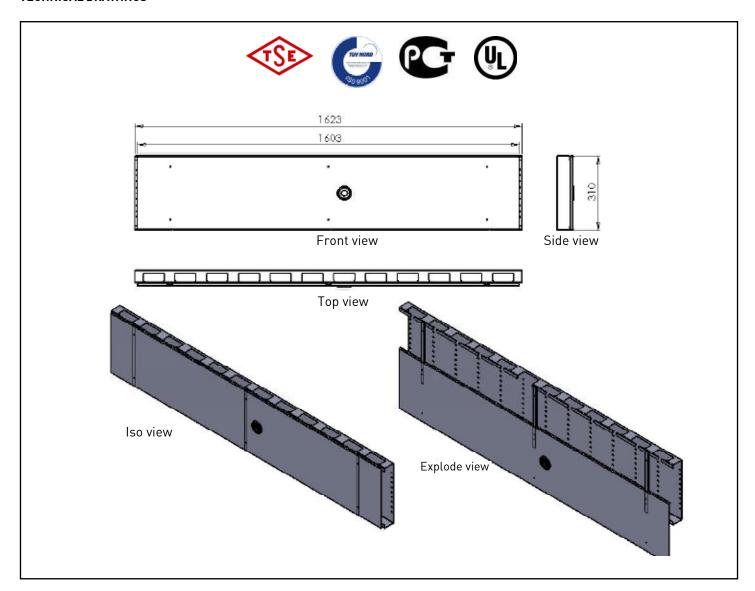

| 36U Vertical cable management channels with sliding cover<br>800x800 and 800x1000 Universalline Jumbo |                       |             |  |
|-------------------------------------------------------------------------------------------------------|-----------------------|-------------|--|
| Order No                                                                                              | No Product Definition |             |  |
| M44TRK36 36U Vertical cable management channel with sliding cover                                     |                       | 70x310x1623 |  |

| Shipping Data |          |                                          |                    |                      |
|---------------|----------|------------------------------------------|--------------------|----------------------|
| Order No      | Quantity | Shipping Dimension<br>(palette)<br>WxHxD | Net Weight<br>(kg) | Gross Weight<br>(kg) |
| M44TRK36      | 1        | 1,630x420x80                             | 14,500             | 16,000               |