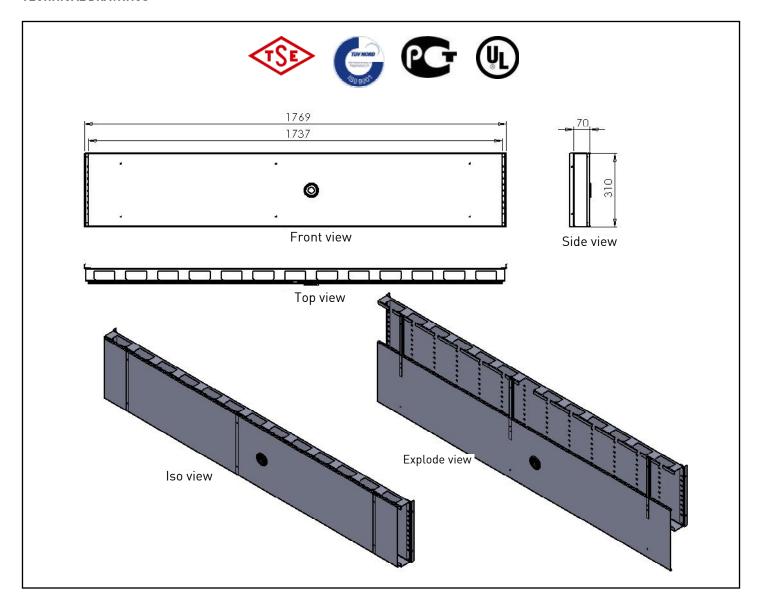

| 39U Vertical cable management channels with sliding cover<br>800x800 and 800x1000 Universalline Jumbo |                                                          |             |  |  |
|-------------------------------------------------------------------------------------------------------|----------------------------------------------------------|-------------|--|--|
| Order No                                                                                              | Product Definition Dimensions (wxdxh) mm                 |             |  |  |
| M44TRK39                                                                                              | 39U Vertical cable management channel with sliding cover | 70x310x1769 |  |  |

|          | Shipping Data |                                          |                    |                      |
|----------|---------------|------------------------------------------|--------------------|----------------------|
| Order No | Quantity      | Shipping Dimension<br>(palette)<br>WxHxD | Net Weight<br>(kg) | Gross Weight<br>(kg) |
| M44TRK39 | 1             | 1,720x420x80                             | 15,900             | 17,400               |